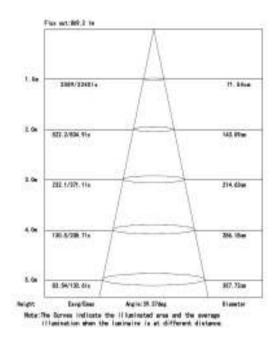

, without re doing any electrical wiring.

### Nova Track Light B 25W



# **Product Technical Data**

General Information Product Dimensions

Adaptor Track Light Height 91mm
Life Span 50000hr Width 158mm
Length 200mm

**Light Characteristics** 

Efficacy 94 lm/w Beam Angle 30 D

CCT 3000K,4000K,6400K Ordering Information

Flux 1700-2350 lm Product Name Nova Track Light B 25W

80 Product Ordering # 3000K 68NV-COB-TLB3025U

 Color Rending Index
 4000K
 68NV-COB-TLB4025U

 6400K
 68NV-COB-TLB6425U

Electrical Characteristics Pieces Per Pack 1

Wattage 25W Packs Per Carton 50

Voltage 85-265VAC Net Weight Per Piece 300 Grams
Power Factor 0.937

**Temperature** 

Operating Temp. -30(min), 65(max)C Storage -40(min), 65(max)C www.u-tron.com

## **Technical Drawing**



### **Technical Data**





©2012 U-Tron

All rights reserved

Specifications are subject to change without notice

27-Sep-13

www.u-tron.com

U-Tron®

Dealer Label