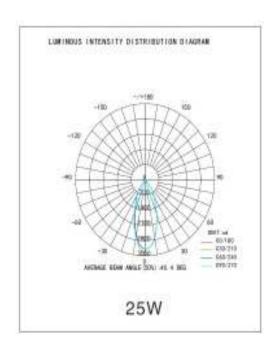

# **Product Technical Data**

General Information Product Dimensions

Adaptor Track Light Height 91mm
Life Span 50000hr Width 158mm
Length 200mm

**Light Characteristics** 

Efficacy 94 lm/w Beam Angle 30 D

CCT 3000K,4000K,6400K Ordering Information

Flux 1700-2350 lm Product Name Nova Track Light B 25W

80 Product Ordering # 3000K 68NV-COB-TLB3025U

 Color Rending Index
 4000K
 68NV-COB-TLB4025U

 6400K
 68NV-COB-TLB6425U

Electrical Characteristics Pieces Per Pack 1