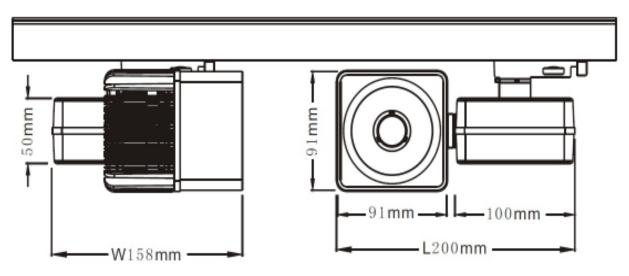

# **Product Technical Data**

General Information Product Dimensions

Adaptor Track Light Height 91mm
Life Span 50000hr Width 158mm
Length 200mm

**Light Characteristics** 

Efficacy 94 lm/w Beam Angle 30 D

CCT 3000K,4000K,6400K Ordering Information

## **Technical Drawing**